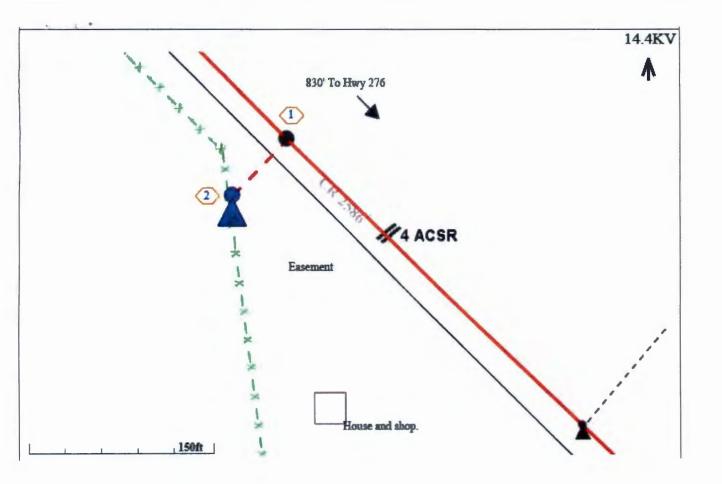

Site location map and construction sketches are enclosed. The construction sketch details the proposed work. All road crossing will have a minimum vertical clearance of 22 feet.

If you have any questions, please contact your field engineering representative Mark Simpson at 903-453-0557 office or 903-461-2458 mobile.