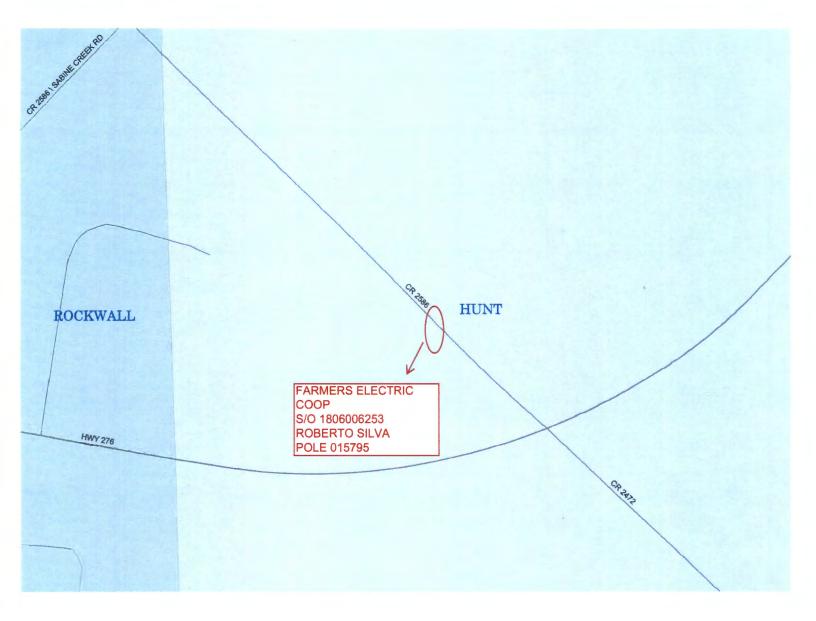

## Farmers Electric Cooperative Member: ROBERTO SILVA Service Order Number: 1806006253

## Dear Commissioners,

Farmers Electric Cooperative, Inc. is requesting permission to construct electrical power distribution facilities across County Road 2586 which is located approximately <u>830 feet northwest from Hwy 276 in</u> <u>Hunt County, Texas.</u>